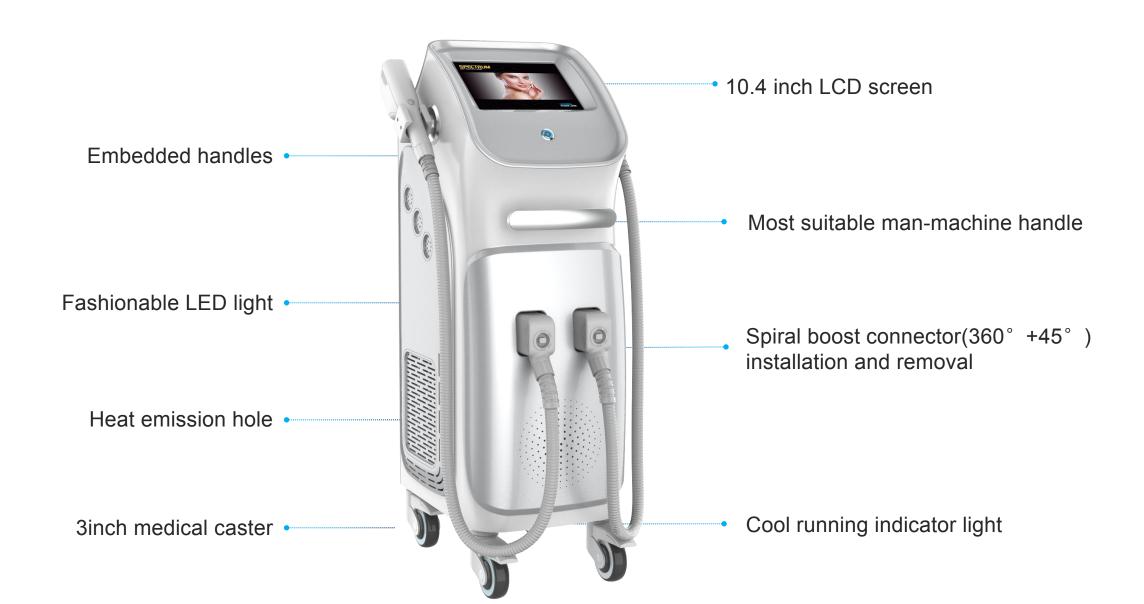

# **Specification of SHR-950S**

| Wave Length                 | PR: 550-650nm VR:500-600nm                                  |  |
|-----------------------------|-------------------------------------------------------------|--|
|                             | Optional:( HR: 650-950nm SR: 560-950nm AR 420-520nm )       |  |
| Fluence                     | 10-50J/cm <sup>2</sup> SHR: 1-10J/cm <sup>2</sup>           |  |
| Frequency                   | 1-10HZ                                                      |  |
| RF power                    | 1-30W                                                       |  |
| Input Power                 | 4000W                                                       |  |
| Power Source                | Pure Sapphire                                               |  |
| Lamp                        | German Imported lamp                                        |  |
| Spot Size                   | 10*40mm for(SR,VR,AR,PR) 15*50mm for HR                     |  |
| Contact cooling temperature | Max -10°C                                                   |  |
| Cooling System              | Built in water cooling +semi conductor cooling +air cooling |  |
| LCD Screen                  | 10.4 inch true color touch screen control                   |  |
| package size                | 82*59*122cm                                                 |  |
| Weight                      | 99kg                                                        |  |