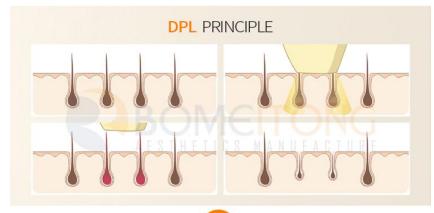

### **Treatment Theory**

- - -

The machine uses DPL(Dye Pulsed Light) precision skin rejuvenation technology that is narrow-spectrum photo skin rejuvenation (DPL), it refers to a new optical skin rejuvenation technology, different from traditional technology (such as IPL), The new technology can stimulate 100nm narrowspectrum pulsed light which also contains the absorption peaks of melanin and oxygen and hemoglobin, allowing accurate concentration of effective therapeutic energy, thus quickly and efficiently solve the facial freckles and telangiectasia (red face) problems.

#### 1. Narrow-spectrum 100nm delicate pulse light technology.

Quickly and efficiently solve the facial freckles and telangiectasia (red face) problems.