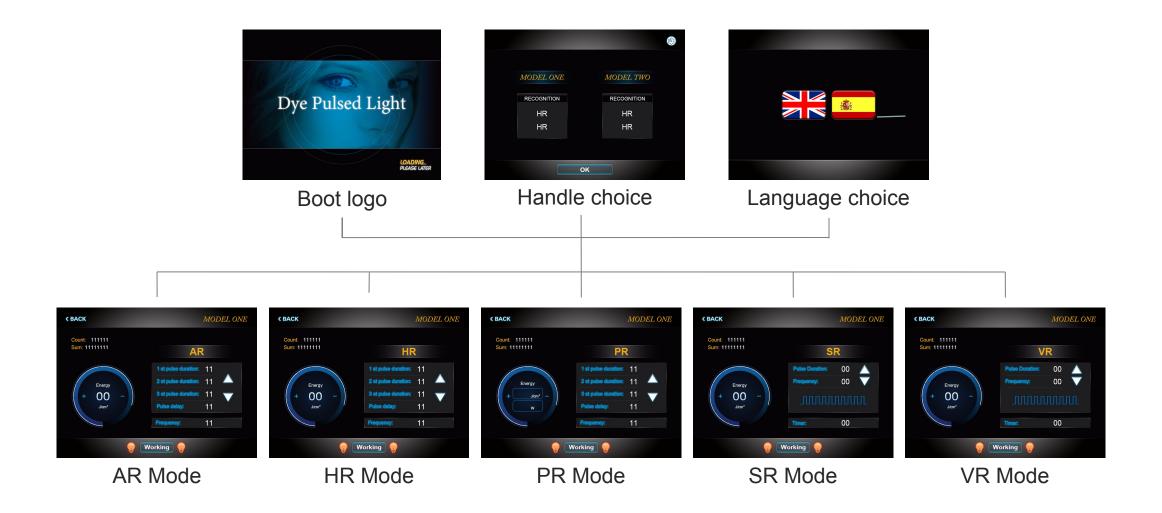

## Multiple wavelengths available for use on all skins Auto-identified 5 handdes for your choice

AR(420-520nm)

Improve acne, remove acne scar

PR(550-650nm)

Remove freckle, sunburn,age spots, acne scar and facial defects etc

**VR(500nm-600nm)** 

Remove vascular and improve face redness

**SR(560-950nm)** 

Pore remover, skin whitening, skin tightening, anti-puffi-ness, dark circles etc

HR (650nm-950nm)

Permanent and Painless Hair removal.

#### 4. Multiple wavelengths available for use on all skins.

Five handles for your choice, HR, SR, PR, VR, AR.