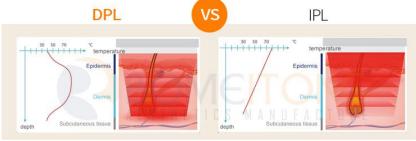

# **DPL VS IPL**

| Туре                | DPL                                                                                                                                      | IPL                                                   |
|---------------------|------------------------------------------------------------------------------------------------------------------------------------------|-------------------------------------------------------|
| Pulse Duration      | Narrow Spectrum<br>100nm(550-650nm)                                                                                                      | wide spectrum(560-950nm)                              |
| Melanin absorption  | more than 2-5 times of IPL                                                                                                               | Low                                                   |
| Vascular absorption | 3 times higher than IPL                                                                                                                  | Low                                                   |
| treatment times     | 2-3 times                                                                                                                                | 4-6 times                                             |
| Effect              | The clearance rate is more than 90%, which will further dilute the cases that have been treated with IPL and have no subsequent changes. | The clearance rate is about 70%, leaving a light mark |
| Comfort             | Low total energy,<br>Comfort is significantly<br>higher than IPL                                                                         | High total energy,<br>Pain, low comfort               |