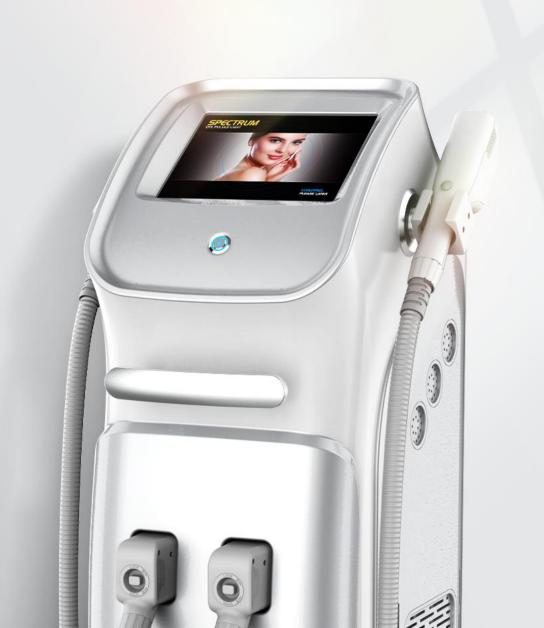

# SPECTRUM DPL

SKIN REJUVENATION SYSTEM

New generation

German DPL technology

# **Specification of SHR-950S**

| Wave Length                 | PR: 550-650nm VR:500-600nm                                  |  |
|-----------------------------|-------------------------------------------------------------|--|
|                             | Optional:( HR: 650-950nm SR: 560-950nm AR 420-520nm )       |  |
| Fluence                     | 10-50J/cm <sup>2</sup> SHR: 1-10J/cm <sup>2</sup>           |  |
| Frequency                   | 1-10HZ                                                      |  |
| RF power                    | 1-30W                                                       |  |
| Input Power                 | 4000W                                                       |  |
| Power Source                | Pure Sapphire                                               |  |
| Lamp                        | German Imported lamp                                        |  |
| Spot Size                   | 10*40mm for(SR,VR,AR,PR) 15*50mm for HR                     |  |
| Contact cooling temperature | Max -10°C                                                   |  |
| Cooling System              | Built in water cooling +semi conductor cooling +air cooling |  |
| LCD Screen                  | 10.4 inch true color touch screen control                   |  |
| package size                | 82*59*122cm                                                 |  |
| Weight                      | 99kg                                                        |  |